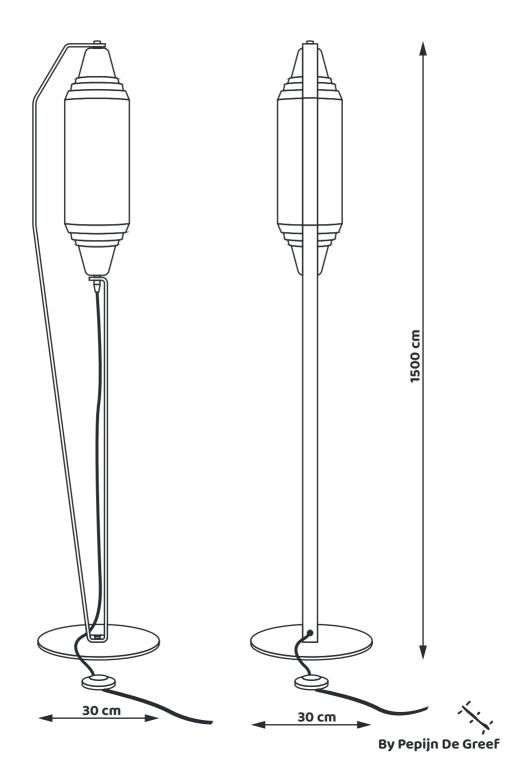

KAVOVA XL is the big brother in the KAVOVA series. The floor lamp creates a soft atmosphere light.

TYPE FLOOR LIGHT

ENVIRONMENT INDOOR

MATERIAAL RECYCLED POLYPROPYLEEN

VOLTAGE 230 V WATT MAX 10W

LIGHT SOURCE E14 LED 1050 LUMEN DIMMABLE