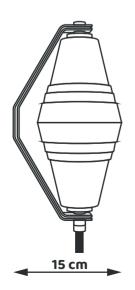

KAVOVA is a modular lamp. Its frame allows it to be used as a table lamp, wall lamp or pendant lamp.

| TYPE         | WALL AND TABLE LIGHT (LIMITED EDITION)                     |
|--------------|------------------------------------------------------------|
| ENVIRONMENT  | INDOOR                                                     |
| MATERIAAL    | RECYCLED POLYPROPYLEEN                                     |
| WHEIGHT      | 500 GR                                                     |
| VOLTAGE      | 230 V                                                      |
| WATT         | MAX 4,5W                                                   |
| LIGHT SOURCE | E14 LED 440 LUMEN                                          |
| COLOURS      | Due to the recycled nature of our plastic material, no two |
|              | products will have an identical colour.                    |
| ORIGIN       | BELGIUM, DEINZE 9800                                       |
| CARE         | Please ensure that the plastic never comes into contact    |
|              | with acetone or other chemical cleaners. Regular           |
|              | dusting is recommended.                                    |