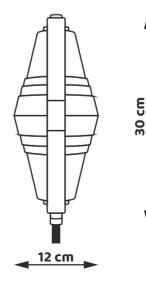

KAVOVA is a modular lamp. Its frame allows it to be used as a table lamp, wall lamp or pendant lamp.

| TYPE         | WALL AND TABLE LIGHT (LIMITED EDITION)                     |
|--------------|------------------------------------------------------------|
| ENVIRONMENT  | INDOOR                                                     |
| MATERIAAL    | RECYCLED POLYPROPYLEEN                                     |
| WHEIGHT      | 500 GR                                                     |
| VOLTAGE      | 230 V                                                      |
| WATT         | MAX 4,5W                                                   |
| LIGHT SOURCE | E14 LED 440 LUMEN                                          |
| COLOURS      | Due to the recycled nature of our plastic material, no two |
|              | products will have an identical colour.                    |
| ORIGIN       | BELGIUM, DEINZE 9800                                       |
| CARE         | Please ensure that the plastic never comes into contact    |
|              | with acetone or other chemical cleaners. Regular           |
|              | dusting is recommended.                                    |