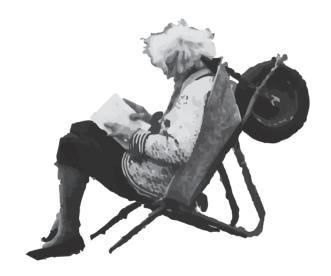

## **KROEZ**

KROEZ is a wheelbarrow inspired chair. The idea is formed by the memorie of resting in a wheelbarrow when working in the garden. The parts of the wheelbarrow were used and given a new function.

The frame of the chair is a reference to the chassis of the wheelbarrow. The tray is used as the rotomould to make the seating for the chair.

KROEZ is an outdoor and indoor chair with a memorable design.