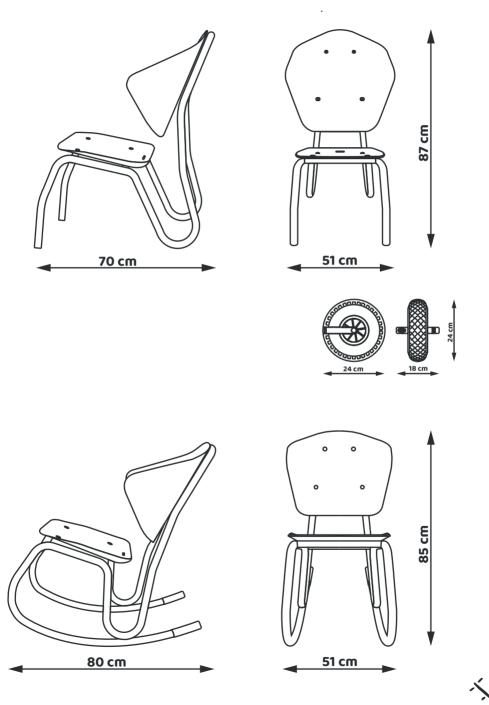

rrow inspired chair. The idea is formed by the memorie of resting in a wheelbarrow when working in the garden. The parts of the wheelbarrow were used and given a new function.

The frame of the chair is a reference to the chassis of the wheelbarrow. The tray is used as the rotomould to make the seating for the chair.

KROEZ is an outdoor and indoor chair with a memorable design.



TYPE CHAIR

ENVIRONMENT INDOOR AND OUTDOOR MATERIAAL RECYCLED POLYPROPYLEEN

GALVANIZED AND COATED STEEL

WHEIGHT

COLOURS Due to the recycled nature of our plastic material, no two

products will have an identical colour.

ORIGIN BELGIUM, DEINZE 9800

CARE Please ensure that the plastic never comes into contact

with acetone or other chemical cleaners. Regular

dusting is recommended.

## **KROEZ DIMENSIONS**