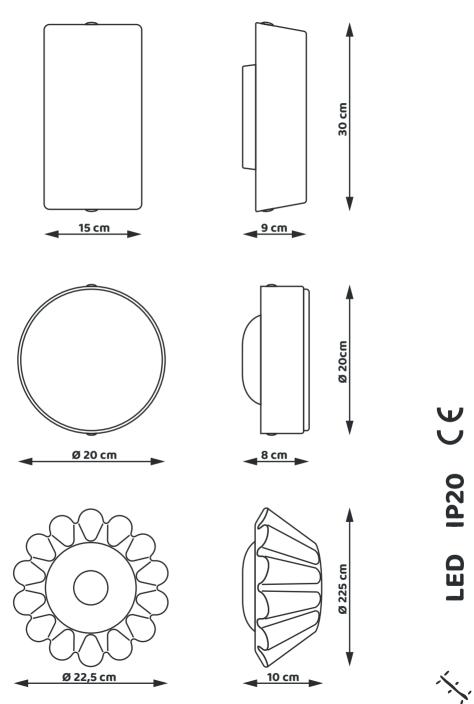

**COATED STEEL** 

WHEIGHT Rectangle 520 gr / Round 390 gr / Flower 480 gr

VOLTAGE 230 V WATT MAX 4,2W

LIGHT SOURCE G9 LED 470 LUMEN

COLOURS Due to the recycled nature of our plastic material, no two

products will have an identical colour.