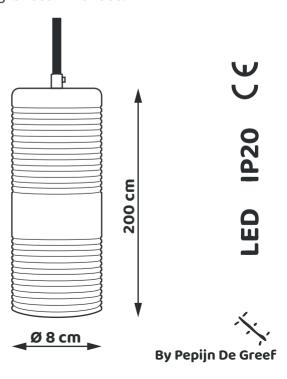

Standard dimensions:

Cans come in many sizes, Therefore it is possible to get TUIL in other dimensions on request